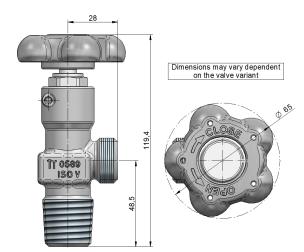

## **TECHNICAL SPECIFICATIONS:**

- External tightness achieved with two preset V-ring seals by disc springs and additionally O-ring sealing
- Valve body in brass with chemical nickel plating (40 μm)
- Other components produced in stainless steel
- Passage Ø6.5 mm
- BAM approved
- Non rotating, threadless lower inne spindle

#### About this valve

The MGE Type 490 is a chlorine cylinder valve approved by BAM. The valve has an improved service life due to the chemically nickel-plated valve body and stainless steel machined parts, which improve its corrosion resistance. The valve features a spring-loaded V-ring design with additional O-ring sealing. This design ensures a leak-tight valve and eliminates the need to re-tighten the gland nut. The valve has a user-friendly design with soft-close handwheel that ensures low closing torque. No key is required for operation.

BAM Approved: Acording to ISO 10297 Approved test pressure: 60 bar Inlet connection: 25E, or other on request Outlet connection: DIN 477-1 No. 8 Dip Tube: On request, M 10 x 075, or other Handwheel: with logo on request. Aluminium handwheel is optional Tape / Plastic protection cap: On request Surface treatment: Chemical nickel plating 40 μm Max passage: Ø6.5 mm Outlet sealing cap, or plug: On request Gas: Cl2