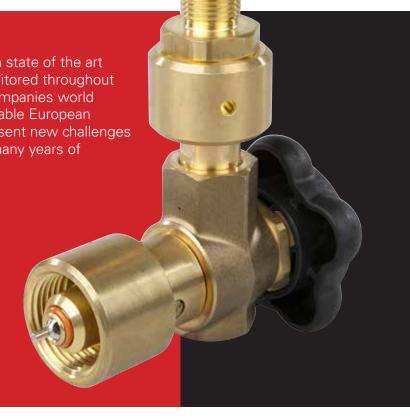

## Fill connector for valves with RPV / non RPV

The fill connector is manufactured in Denmark on state of the art manufacturing equipment, and the quality is monitored throughout the entire process. We supply to all major gas companies world wide and our raw materials are sourced from reliable European suppliers. Individual requirements constantly present new challenges producing unique solutions. Therefore we have many years of experience in making customized solutions.

- Body material only from reliable European suppliers with certificate DS/EN 10204
- For side outlet filling
- Easy handling
- Replaceable spare parts
- All relevant data engraved
- Can be used for liquid CO2 at temperatures down to -60° C
- Improved lifetime of sealing gaskets with lip seal requiring only low torque