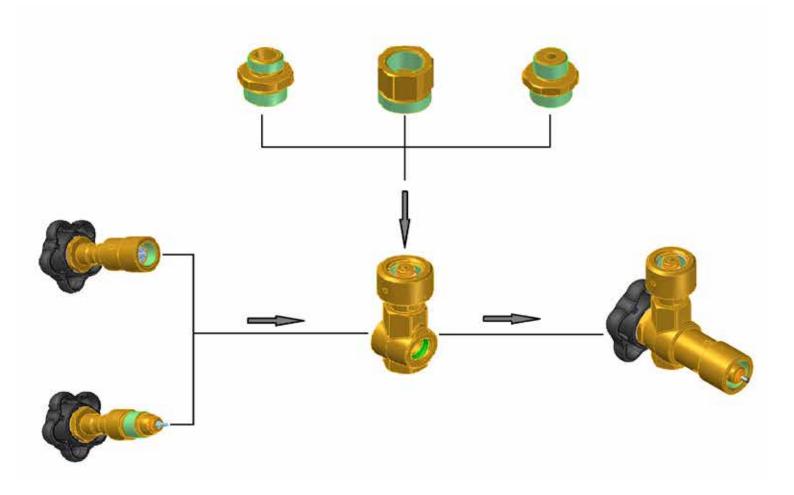

Only use and replace parts with original MGE spare parts.

## 431 ANGLE HANDWHEEL DESIGN

Fill Connectors for valves with RPV / non RPV

Only use the MGE recommended O-ring for the different gas types to ensure compatibilty.

We recommend changing the O-rings after 6 months use (No later than 2000 connection cycles).

For O2 traffic, we recommend changing the O-rings after 6 weeks (No later than 1000 connection cycles).

Only use original spare parts from MGE. Please contact MGE for a complete spare parts list and do not hesitate to contact us for further information.