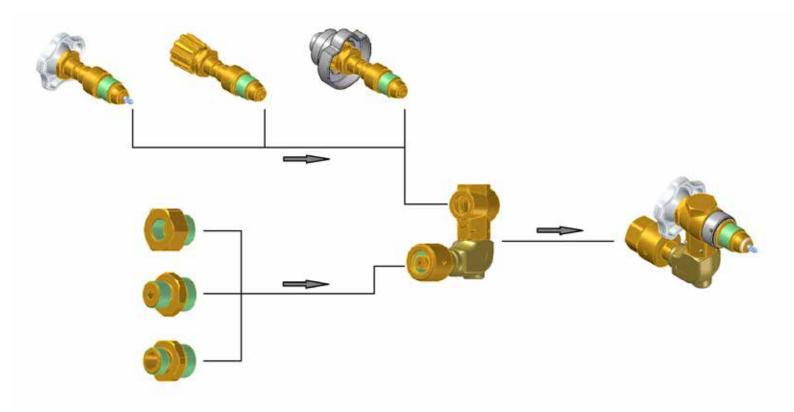

l)
Pin: Monel. Fitted with a fixed or spring loaded pressure pin for the RPV
Swivel design: Knurled or simple
Handwheel: Plastic Ø58.5 or Ø65. Aluminium handwheel is optional
Surface treatment: Plain or chrome plated
O2 Cleaning: According to EIGA Guideline IGC Doc 33/06/E. *Optional 50 mg/m² for hydrocarbon x, 50 mg/m² for particles.*O2 Test: Available with BAM or CTE test (test costs may apply)
Engraving: All relevant data are engraved
Body Material: Brass
Valve connection: ISO 5145, DIN 477-1, DS 2404, CGA V-1, BS 341-3, AS 2473.2, NF E 29-650, UNI 11144 or other on request
Hose connection: ISO 8434-1, ISO 3253, ISO 8434-6 or other on request

Only use and replace parts with original MGE spare parts.



## **431 ANGLE/SWIVEL DESIGN** Swivel Fill Connector for valves with RPV / non RPV



Only use the MGE recommended O-ring for the different gas types to ensure compatibility.

We recommend changing the O-rings after 6 months use (No later than 2000 connection cycles).

In O2 traffic, we recommend changing the O-rings after 6 weeks (No later than 1000 connection cycles).



Müller Gas Equipment A/S Mommarkvej 7-11 · Vollerup · DK-6400 Sønderborg Telefon: +45 73 42 12 12 · Fax: +45 73 42 12 07 · email: info@bmv.dk · **www.bmv.dk**  See our online



MED CERT