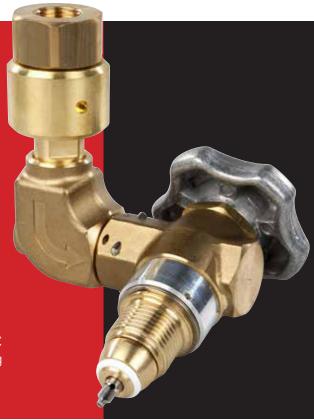

## **431** ANGLE/SWIVEL DESIGN

## Swivel Fill Connector for valves with RPV / non RPV

The fill connector is manufactured in Denmark on state of the art manufacturing equipment, and the quality is monitored throughout the entire process. We supply to all major gas companies world wide and our raw materials are sourced from reliable European suppliers. Individual requirements constantly present new challenges producing unique solutions. Therefore we have many years of experience in making customized solutions.

- For top and side outlet filling
- Body material only from reliable European suppliers with certificate DS/EN 10204
- Easy handling
- Replaceable spare parts
- Angle/swivel design
- All relevant data engraved
- Can be used for liquid CO2 at temperatures down to -60° C
- Improved lifetime of sealing gaskets with lip seal requiring only low torque