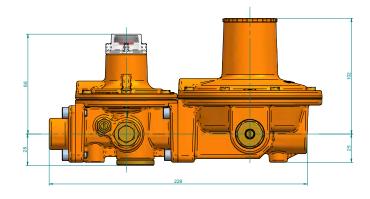

**DVGW Approved:** According to EN 16129 / CE marking according

to 2009/142/EC

Inlet pressure: 0,5-4 bar

Inlet connection: Pol, G1/4, G3/8, G1/2, G3/4 or other on request Outlet connection: G1/4, G3/8, G1/2, G3/4 or other on request