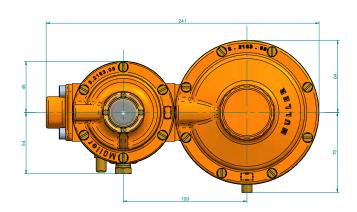

**DVGW Approved:** According to EN 16129 / CE marking according

to 2009/142/EC

Inlet pressure: 0,5-4 bar

Inlet connection: Pol, G1/4, G3/8, G1/2, G3/4 or other on request Outlet connection: G1/4, G3/8, G1/2, G3/4 or other on request