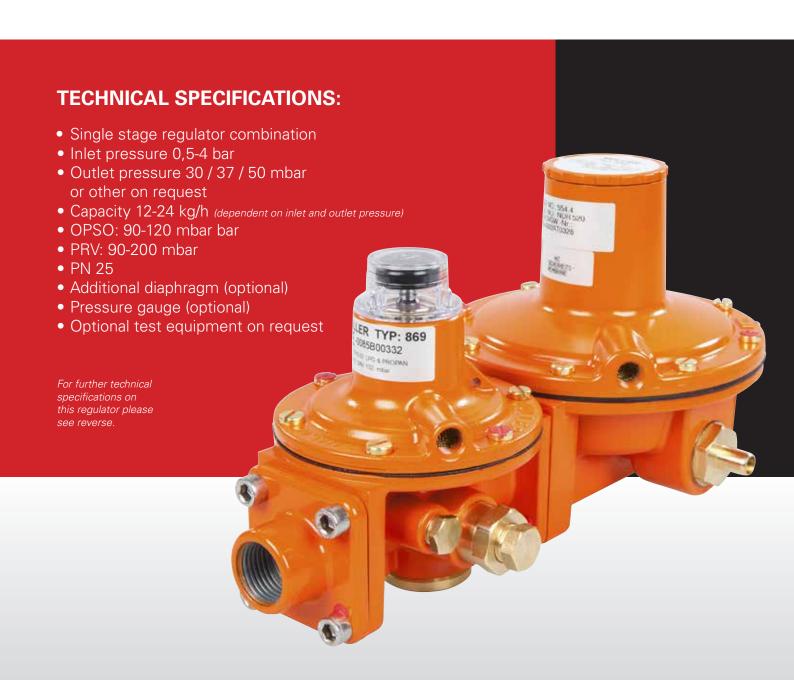

### **TECHNICAL SPECIFICATIONS:**

Capacity: 12-24 kg/h (Propane)

Outlet pressure: 30 / 37 / 50 mbar or other on request Pressure relief valve (PRV): 90-200 mbar or other on request

**Over-pressure shut-off (OPSO):** 75-150 mbar **Regulator weight:** Approx. 2 kg