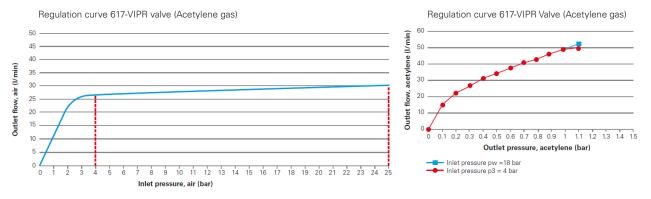

#### **TECHNICAL SPECIFICATIONS:**

- 1 stage regulation system (0 max. 1,5 bar)
- European Patent No. EP2215537
- Pressure indicator (0-40 bar)
- Pressure gauge (0 2,5 bar)
- Filter incorporated to protect the regulation unit
- Max flow rate Q<sub>1</sub>=30 I/min

#### About this valve

The Müller type 617 industrial VIPR sets new standards with its new innovative design. It is equipped with a one stage regulating unit. The regulating unit has a patented balanced system allowing you to change the fl ow settings by applying a constant torque.

Filling connection: DS2404, DIN, NEN, AFNOR, UNI, NBN, CGA, BS, AS,

ISO 5145 or other on request

Outlet pressure: Adjustable 0 - max 1,5 bar

He leak tested: leak rate of  $\approx 2 \times 10^{-3}$  mBAR x l/sec (6 cm<sup>3</sup>/h)