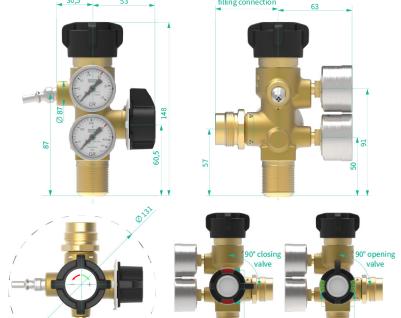

BAM Approved: according to ISO 22435

Working pressure: 18 bar

Inlet connection: 25 E, 25ES, W31.3, W29.2, W36 or other on request Outlet connection: Quick connect EN 561, screw connection ISO 3253, or

other on request

Filling connection: DS2404, DIN, NEN, AFNOR, UNI, NBN, CGA, BS, AS,

ISO 5145 or other on request

Outlet pressure: Adjustable 0 - max 1,5 bar

He leak tested: leak rate of  $\approx 2 \times 10^{-3}$  mBAR x l/sec (6 cm<sup>3</sup>/h)

Valve weight: 1,4 kg.

Valve dimension, height over cylinder: 125 mm (approx)

Opening/closing to cylinder: Handwheel

Regulation of flow: Handwheel

Not for medical use

Contact our Sales Department to place your order: