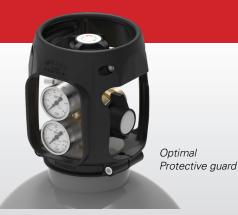

### VIPR Valve - Acetylene Compact Light Weight

## **617** VIPR Valve - Acetylene Compact Light Weight

#### About this valve

The Müller type 617 industrial VIPR sets new standards with its new innovative design. It is equipped with a one stage regulating unit. The regulating unit has a patented balanced system allowing you to change the fl ow settings by applying a constant torque.