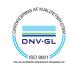

#### **TECHNICAL SPECIFICATIONS:**

- 1 stage regulation system (0 max. 1,5 bar)
- European Patent No. EP2215537
- Pressure indicator (0-40 bar)
- Pressure gauge (0 2,5 bar)
- Filter incorporated to protect the regulation unit
- Max flow rate Q<sub>1</sub>=30 I/min

#### About this valve

The Müller type 617 industrial VIPR sets new standards with its new innovative design. It is equipped with a one stage regulating unit. The regulating unit has a patented balanced system allowing you to change the fl ow settings by applying a constant torque.

Filling connection: DS2404, DIN, NEN, AFNOR, UNI, NBN, CGA, BS, AS,

ISO 5145 or other on request

Outlet pressure: Adjustable 0 - max 1,5 bar

He leak tested: leak rate of  $\approx 2 \times 10^{-3}$  mBAR x l/sec (6 cm<sup>3</sup>/h)