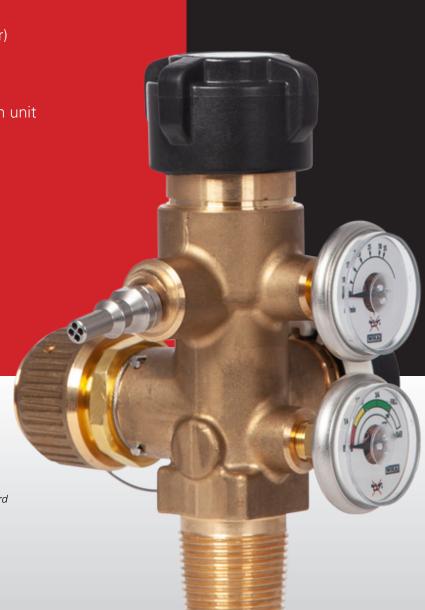

#### **TECHNICAL SPECIFICATIONS:**

- 1 stage regulation system (0 max. 1,5 bar)
- European Patent No. EP2215537
- Pressure indicator (0-40 bar)
- Pressure gauge (0 2,5 bar)
- Filter incorporated to protect the regulation unit
- Max flow rate Q<sub>1</sub>=30 I/min

#### About this valve

The Müller type 617 industrial VIPR sets new standards with its new innovative design. It is equipped with a one stage regulating unit. The regulating unit has a patented balanced system allowing you to change the fl ow settings by applying a constant torque.

For easy maintenance of the regulating unit, the main valve can be shut off and the complete unit can be replaced without further disassembly.

The valve is manufactured in Denmark on state of the art manufacturing equipment, and the quality is monitored throughout the entire process. The valve is assembled on a automated assembly line using Helium as media for accurate leak testing. The valve is subjected to a 100% functional test on the assembly line with complete records of all test results, ensuring full data traceability. When the valve has passed all tests on the assembly line, it is allocated a unique serial number relating to the recorded test data, giving you a world class industrial VIPR!