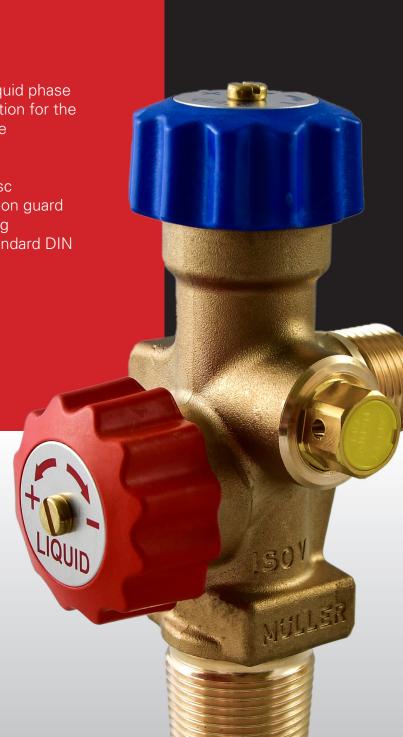

## Valve for refrigerant gases

Available with one or two outlets for either gas or liquid phase

### **TECHNICAL SPECIFICATIONS:**

- Design with dual inlet connections, one for liquid phase and the other for gas phase. The inlet connection for the liquid phase is intended for fitting of a dip tube
- Two sealing systems, one for each gas phase
- One or two outlets as option
- Provision of either a safety valve or a burst disc
- Suitable for use without a permanent protection guard for a total package weight not exceeding 50 kg
- Handwheel can be designed to fit under a standard DIN protection guard
- Outlet seal nut and dip tube are optional

#### About this valve

The Müller type 552 refrigerant valve for industrial use offers a new innovative design. It is a small and compact solution with multiple characteristics. The valve can be provided with one or two outlets for either gas or liquid phase, the consumption of which is operated by the handwheels. The handwheel can be designed to allow the valve to fit under a DIN protection guard. Handwheel colour and logo can be supplied as per customer request.