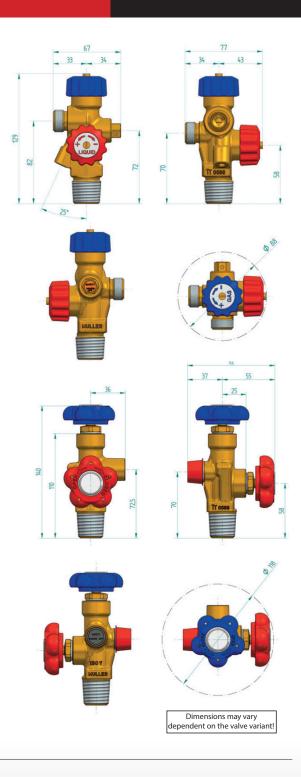

### **TECHNICAL SPECIFICATIONS:**

- Design with dual inlet connections, one for liquid phase and the other for gas phase. The inlet connection for the liquid phase is intended for fitting of a dip tube
- Two sealing systems, one for each gas phase
- One or two outlets as option
- Provision of either a safety valve or a burst disc
- Suitable for use without a permanent protection guard for a total package weight not exceeding 50 kg
- Handwheel can be designed to fit under a standard DIN protection guard
- Outlet seal nut and dip tube are optional

Filling connection: to customer specification Burst disc / Safety valve: According to gas type Dip Tube thread: M 16 x 1, or other on request

Valve weight: 0.9 kg

Gas phase: Blue handwheel or other on request Liquid phase: Red handwheel or other on request