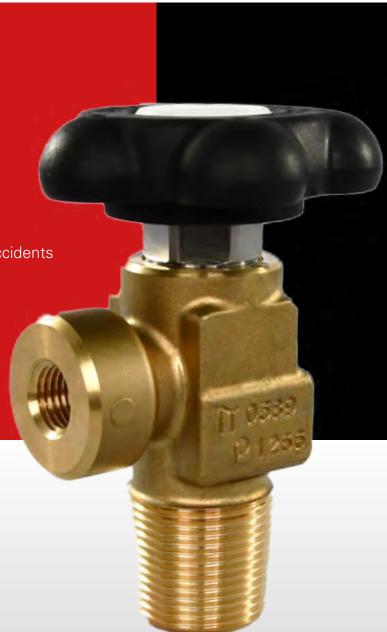

# Cylinder Valve for MEGC + Battery Vehicle

(Multiple-element gas container)

Simple valve for 500 bar inert gases or hydrogen

## **TECHNICAL SPECIFICATIONS:**

- The valve is tested for WP 500 bar by BAM
- The valve is developed for MEGC (Multipleelement gas container) and Battery Vehicle
- Simple and robust design
- The valve is PI and RHO marked
- High-quality product with maintenance costs reduced to a minimum
- Able to shut off the pressure receptacles for maintenance purposes, repairs or in case of accidents
- Max passage: Ø4 mm

### About this valve

Valve type 451 has been enhanced to a 500 bar version.

The valve has been developed for MEGC (Multiple-element gas container) and battery vehicles in order to be able to shut off the pressure receptacles for maintenance purposes, repairs or in case of accidents.

The simple and robust design of the 451 valve ensures a high-quality product with maintenance costs reduced to a minimum.

Spare parts are readily available ensuring a steady supply of components to avoid interruptions in the field.