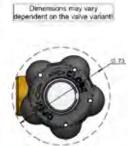

# Cylinder Valve for MEGC + Battery Vehicle

(Multiple-element gas container)

Simple valve for 500 bar inert gases or hydrogen

## **TECHNICAL SPECIFICATIONS:**

- The valve is tested for WP 500 bar by BAM
- The valve is developed for MEGC (Multipleelement gas container) and Battery Vehicle
- Simple and robust design
- The valve is PI and RHO marked
- High-quality product with maintenance costs reduced to a minimum
- Able to shut off the pressure receptacles for maintenance purposes, repairs or in case of accidents
- Max passage: Ø4 mm

### About this valve

Valve type 451 has been enhanced to a 500 bar version.

The valve has been developed for MEGC (Multiple-element gas container) and battery vehicles in order to be able to shut off the pressure receptacles for maintenance purposes, repairs or in case of accidents.

Passage: Ø4 mm

Contact our Sales Department to place your order:

Phone: +45 73 42 12 12

info@bmv.dk

Müller Gas Equipment A/S

Mommarkvej 7-11 · Vollerup · DK-6400 Sønderborg Telefon: +45 73 42 12 12 · Fax: +45 73 42 12 07 · email: info@bmv.dk · **www.bmv.dk**  See our online catalogue