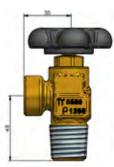

The past meets the future.

BAM Approved: Acording to ISO 10297

Working pressure: 500 bar

Test Pressure acc. to ISO 10297: 600 bar Helium Manufacture test pressure: 600 bar Nitrogen Inlet connection: 25E, 25ES, or other on request

Outlet connection for simple valve: NPT, CGA, AS or other on request

Dip Tube: On request, M10x075, or other

Anti dust tube: On request

Handwheel: Ø65 and with logo on request.

handwheel is optional.

**Tape / Plastic protection cap:** On request **Surface treatment:** Chromium plating on request

Passage: Ø4 mm

Contact our Sales Department to place your order:

Phone: +45 73 42 12 12

info@bmv.dk

Müller Gas Equipment A/S

Mommarkvej 7-11 · Vollerup · DK-6400 Sønderborg Telefon: +45 73 42 12 12 · Fax: +45 73 42 12 07 · email: info@bmv.dk · **www.bmv.dk**  See our online catalogue