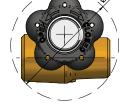

### 512 - OFF-LINE HIGH PRESSURE CYLINDER VALVE

- RPV/MDR
- Standard design
- Many different size variations