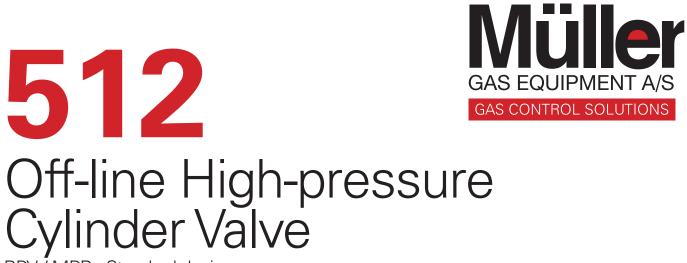

# **TECHNICAL SPECIFICATIONS: 512** Off-line High-pressure Cylinder Valve

#### BAM Approved: Acording to ISO 10297 & 15996 Working pressure: 300 bar & 200 bar

Inlet connection: 25E, 25ES, or other on request Inlet filter: On request Outlet connection: DS2404, DIN, NEN, AFNOR, UNI, NBN, CGA, BS, AS, ISO 5145, or other on request Dip Tube: On request, M10 x 0.75, or other Anti dust tube: On request Residual Pressure Valve / Minimum Pressure Retention: 3 - 7.5 bar retain pressure Handwheel: Plastic Æ58.5 or Ø65 and with logo on request. Aluminium handwheel is optional. Free spinning handwheel on request Burst disc: According to CGA S 1.1 Max flow: On request Tape / Plastic protection cap: On request Fusible element: On request