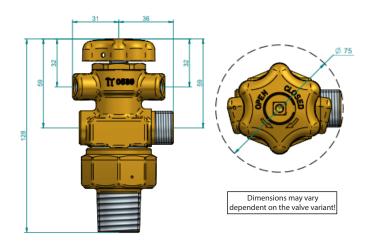

#### About this valve

The MGE Type 570 Pneumatic CO2 Valve is used for fire extinguishing systems. The guick action valve can be manual activated by using a handwheel or pneumatically activated by using the G1/8" connections. The valve is also equipped with a bursting disc.

BAM Approved: Acording to ISO 17871 Approved test pressure: 250 bar Inlet connection: 25E according to ISO 11363-1, or other on request Inlet filter: On request Outlet connection: W21,8x1/14 DIN 477-1, or other on request Activation: Pneumatically or by handwheel Handwheel: Brass handwheel Ø48 mm Operating temperature: -20°C /+65°C Gas application: CO<sub>2</sub> Bursting disc: According to CGA S 1.1 or TRG 254-2 Nr. 1 Tape / Plastic protection cap: On request Passage: Ø12 mm